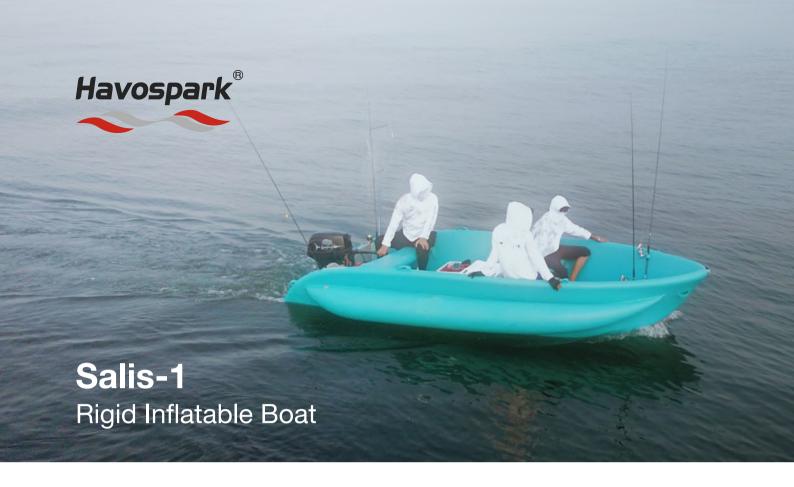

The Salis-1 Rigid inflatable boat (RIB) is a multi-purpose boat which can be used for rescue, business clubs, fishing boats, divers, etc. It is also ideal for families to enjoy a holiday (entertainment or travel) on the water.

Rigid Structure

High Speed

**Power Saving** 

Safe to Use

- Fully inflatable structure. This ensures it is easy to fold, carry and maintain.
- High speed on the water. With a better water cut and light weight, this boat can reach the same speed with other RIB with half the power.
- Power saving feature. It is 20% lighter than ordinary inflatable boat and saves 30% power in comparison.
- Multiple chambers. It has five pieces of of independent main chambers and four pieces of small air chambers.
- High freeboard. This helps blocking away splashing water and wind, adding to more comfort and safety for use.