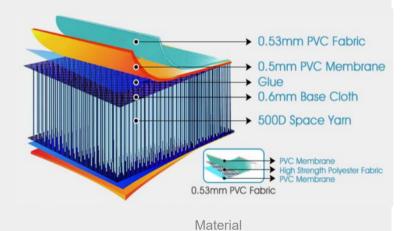

Rigid Structure

High Speed

**Power Saving** 

Safe to Use

- Fully inflatable structure. This ensures it is easy to fold, carry and maintain.
- High speed on the water. With a better water cut and light weight, this boat can reach the same speed with other RIB with half the power.
- Power saving feature. It is 20% lighter than ordinary inflatable boat and saves 30% power in comparison.
- Multiple chambers. It has five pieces of of independent main chambers and four pieces of small air chambers.
- High freeboard. This helps blocking away splashing water and wind, adding to more comfort and safety for use.