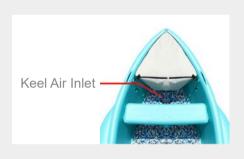

## Note:

The outboard motor is not included.

The air inlet in the front row ensures the keel is perfectly sealed against water and dirt.

| Specifications          |                               |
|-------------------------|-------------------------------|
| Internal Size           | 240(L)cm x 120(W)cm x 61(H)cm |
| External Size           | 350(L)cm x 203(W)cm x 76(H)cm |
| Package Size            | 115(L)cm x 63(W)cm x 43(H)cm  |
| Thickness on Both Sides | 10cm                          |
| Speed                   | 40km/h                        |
| Net Weight (boat only)  | 43kg                          |
| Max Riders              | 5                             |
| Max Load                | 800kg                         |