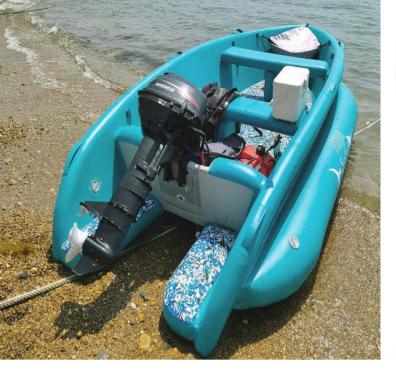

## Note:

The outboard motor is not included.

The air inlet in the front row ensures the keel is perfectly sealed against water and dirt.

| Specifications          |                               |
|-------------------------|-------------------------------|
| Internal Size           | 240(L)cm x 120(W)cm x 61(H)cm |
| External Size           | 350(L)cm x 203(W)cm x 76(H)cm |
| Package Size            | 115(L)cm x 63(W)cm x 43(H)cm  |
| Thickness on Both Sides | 10cm                          |
| Speed                   | 40km/h                        |
| Net Weight (boat only)  | 43kg                          |
| Max Riders              | 5                             |
| Max Load                | 800kg                         |